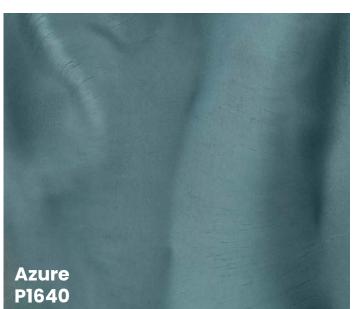

### cool

bring cool and tranquil colors into your space

PIGMENT Color Guide

Azure P1640

DISCLAIMER: The colors shown in this catalog may not be exact due to printing process limitations. For absolute color fidelity, colors should always be chosen from physical samples. All colors are shown on a black basecoat unless otherwise stated.