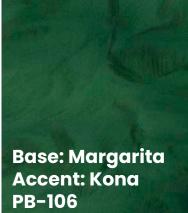

#### PIGMENT

## COLOR GUIDE

Create unique patterns and sleek finishes with our vibrant collection of pearlescent PIGMENT. When PIGMENT is mixed into resinous floor coatings, it provides a surface that is both functional and modern.

Choose a single color or multiple colors to produce unique marble-like effects and artistic flooring patterns. The large range of available colors offers limitless creative possibilities.



### **PIGMENT pairings**

**Base: Whale Accent: Pearl** ccent **PB-101 B-102** 



**Base: Azure** Accent: Ocean **PB-104** 

**Base: Maui PB-105** 



**Base: Shipwreck** Accent: Lager PB-108

**PIGMENT Color Guide** 











**Base: Starfish Accent: Coral PB-109** 



### cool

bring cool and tranquil colors into your space





PIGMENT Color Guide









Azure P1640

DISCLAIMER: The colors shown in this catalog may not be exact due to printing process limitations. For absolute color fidelity, colors should always be chosen from physical samples. All colors are shown on a black basecoat unless otherwise stated.

Reef

P1710

Ocean

P1650



#### warm

energize and warm up your environment





Palapa P1120 Sandbar P1115 Driftwood Lager P1130 P1135 Shipwreck P1150 Rum P1145





<complex-block><text>

DISCLAIMER: The colors shown in this catalog may not be exact due to printing process limitations. For absolute color fidelity, colors should always be chosen from physical samples. All colors are shown on a