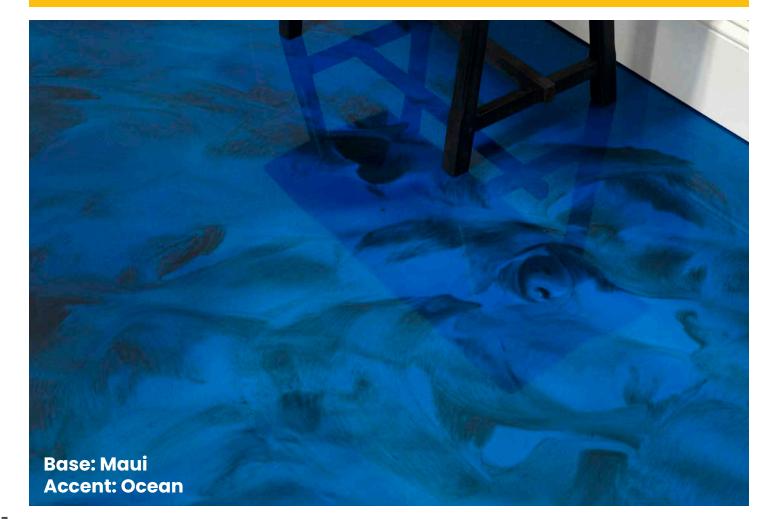

### **PIGMENT pairings**

**Base: Whale Accent: Pearl** ccent **PB-101 B-102** 

**Base: Azure** Accent: Ocean **PB-104** 

**Base: Maui PB-105** 

**Base: Shipwreck** Accent: Lager PB-108

**PIGMENT Color Guide** 