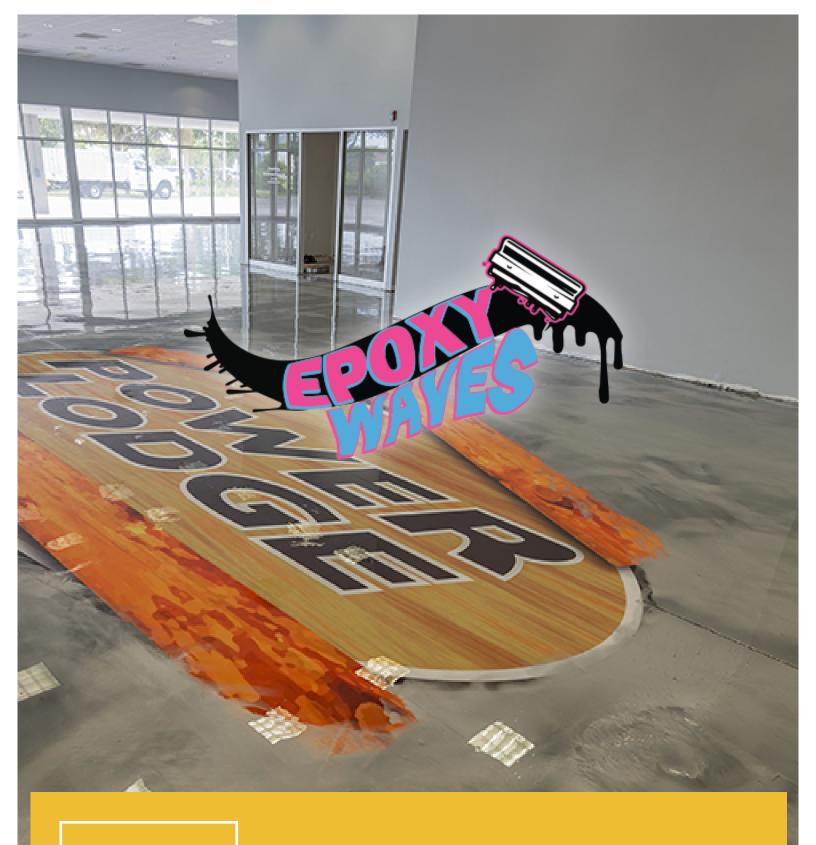

Choose a single color or multiple colors to produce unique marble-like effects and artistic flooring patterns. The large range of available colors offers limitless creative possibilities.

### **PIGMENT pairings**

**Base: Whale Accent: Pearl** ccent **PB-101 B-102** 

**Base: Azure** Accent: Ocean **PB-104** 

**Base: Maui PB-105** 

**Base: Shipwreck** Accent: Lager PB-108

**PIGMENT Color Guide** 