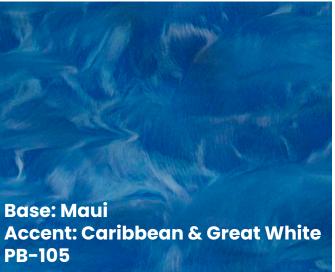

### **PIGMENT pairings**

**Base: Whale Accent: Pearl** ccent **PB-101 B-102** 

**Base: Azure** Accent: Ocean **PB-104** 

**Base: Maui PB-105** 

**Base: Shipwreck** Accent: Lager PB-108

**PIGMENT Color Guide** 