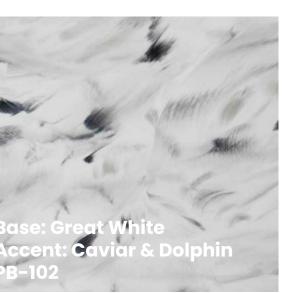

### **PIGMENT pairings**

**Base: Whale Accent: Pearl** ccent **PB-101 B-102** 

**Base: Azure** Accent: Ocean **PB-104** 

**Base: Maui PB-105** 

**Base: Shipwreck** Accent: Lager PB-108

**PIGMENT Color Guide** 