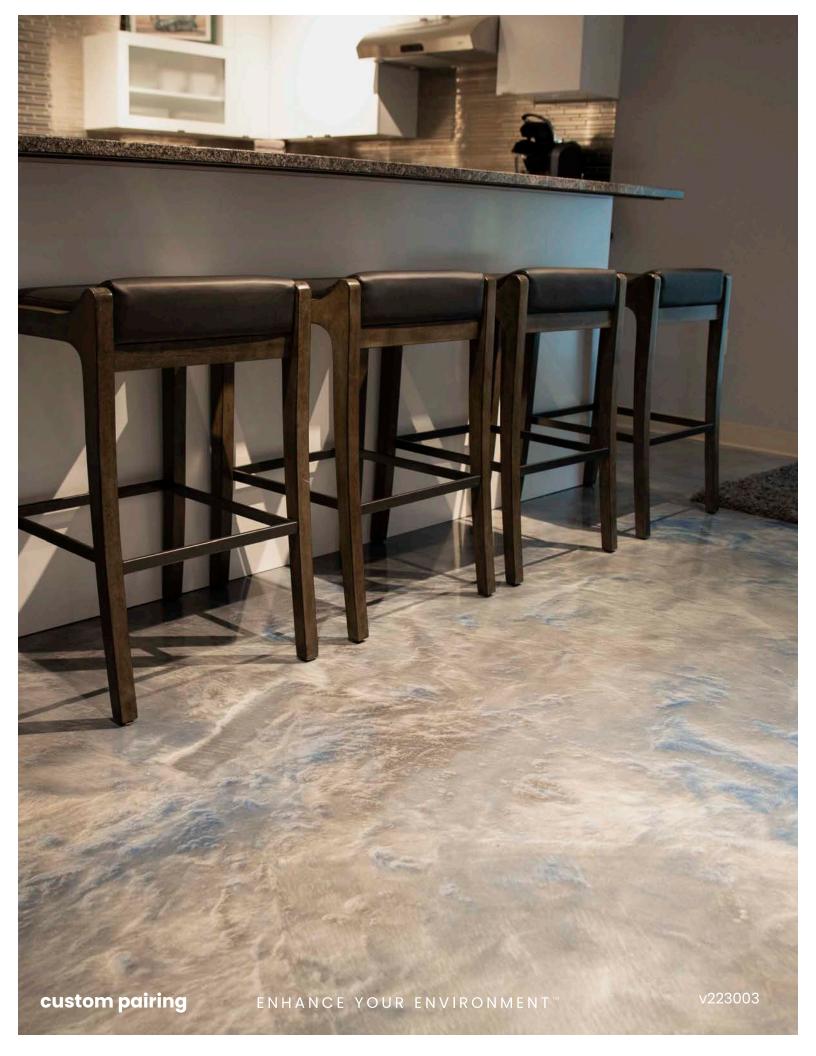

Choose a single color or multiple colors to produce unique marble-like effects and artistic flooring patterns. The large range of available colors offers limitless creative possibilities.

### **PIGMENT pairings**

**Base: Whale Accent: Pearl** ccent **PB-101 B-102** 

**Base: Azure** Accent: Ocean **PB-104** 

**Base: Maui PB-105** 

**Base: Shipwreck** Accent: Lager PB-108

**PIGMENT Color Guide** 