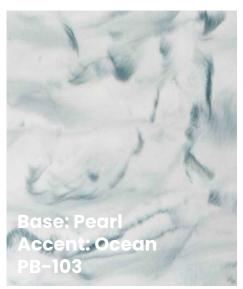

### **PIGMENT pairings**

**Base: Whale Accent: Pearl** ccent **PB-101 B-102** 

**Base: Azure** Accent: Ocean **PB-104** 

**Base: Maui PB-105** 

**Base: Shipwreck** Accent: Lager PB-108

**PIGMENT Color Guide** 