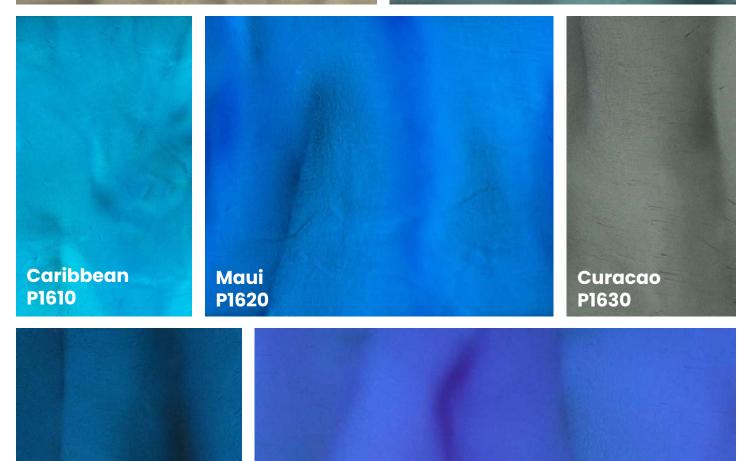

### cool

bring cool and tranquil colors into your space

PIGMENT Color Guide

Azure P1640

DISCLAIMER: The colors shown in this catalog may not be exact due to printing process limitations. For absolute color fidelity, colors should always be chosen from physical samples. All colors are shown on a black basecoat unless otherwise stated.

Reef

P1710

Ocean

P1650