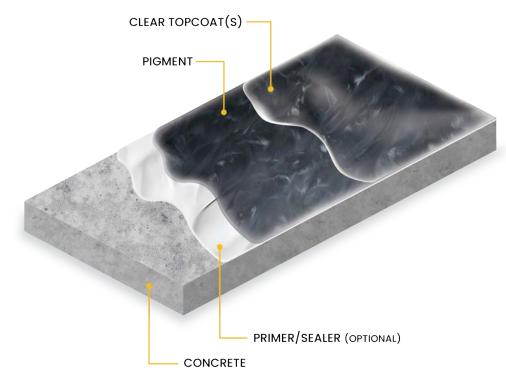

### PIGMENT

floor system illustration

vide superior chemical and abrasion resistance over

ormance flooring and has limitless opportunities for nd artistic patterns.

stems provide a cost effective alternative to pre-engineered

amless, flowing surface that won't collect dirt, moisture,

wax free and easy to upkeep and clean with just soap and

wide a flexible surface that deadens the noise of foot traffic

evitalize your resinous floor by sanding the surface and