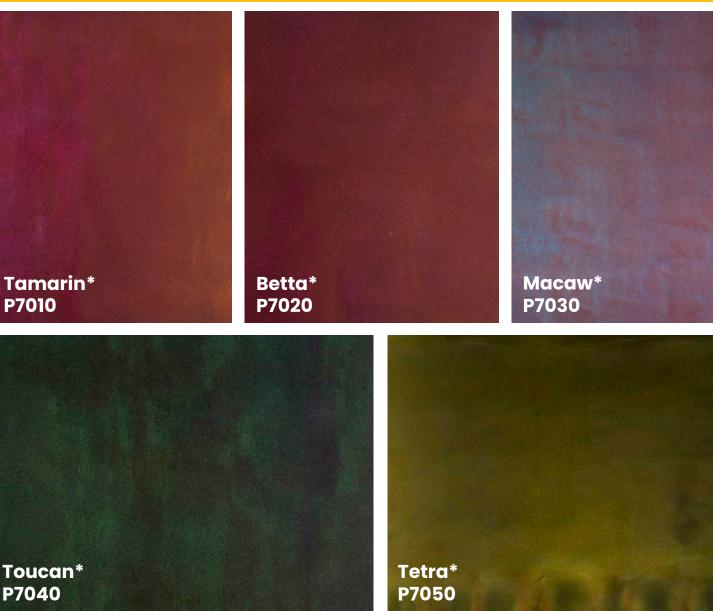

### **PIGMENT pairings**

**Base: Whale Accent: Pearl** ccent **PB-101 B-102** 

**Base: Azure** Accent: Ocean **PB-104** 

**Base: Maui PB-105** 

**Base: Shipwreck** Accent: Lager PB-108

**PIGMENT Color Guide** 

**Base: Starfish Accent: Coral PB-109** 