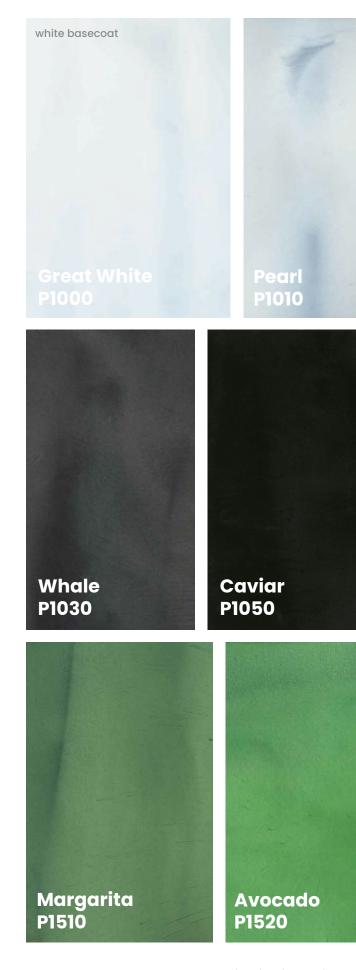

### cool

bring cool and tranquil colors into your space

PIGMENT Color Guide

Azure P1640

DISCLAIMER: The colors shown in this catalog may not be exact due to printing process limitations. For absolute color fidelity, colors should always be chosen from physical samples. All colors are shown on a black basecoat unless otherwise stated.

Reef

P1710

Ocean

P1650