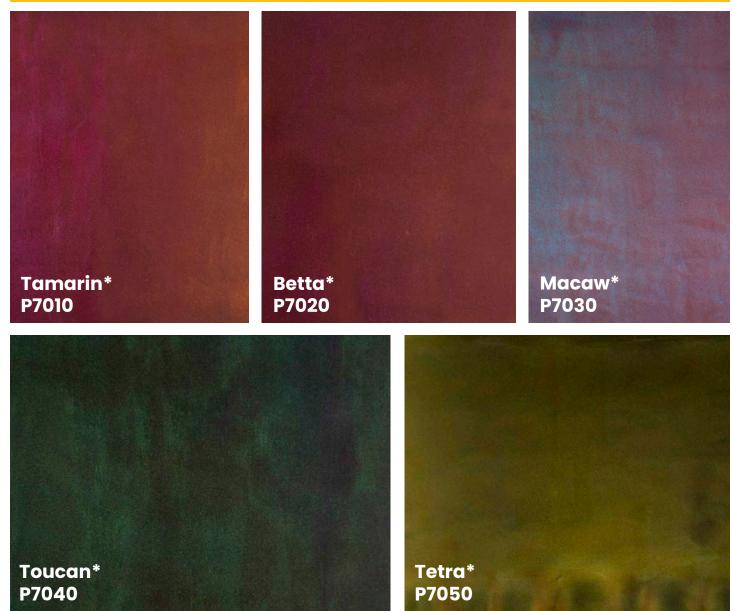

### **PIGMENT pairings**

**Base: Whale Accent: Pearl** ccent **PB-101 B-102** 

**Base: Azure** Accent: Ocean **PB-104** 

**Base: Maui PB-105** 

**Base: Shipwreck** Accent: Lager PB-108

**PIGMENT Color Guide** 

**Base: Starfish Accent: Coral PB-109** 