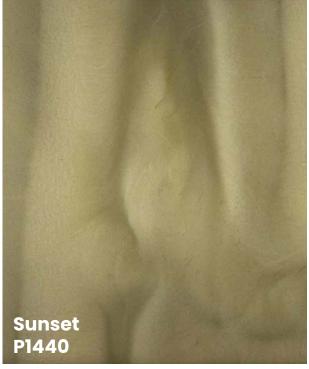

### cool

bring cool and tranquil colors into your space

PIGMENT Color Guide

Azure P1640

DISCLAIMER: The colors shown in this catalog may not be exact due to printing process limitations. For absolute color fidelity, colors should always be chosen from physical samples. All colors are shown on a black basecoat unless otherwise stated.