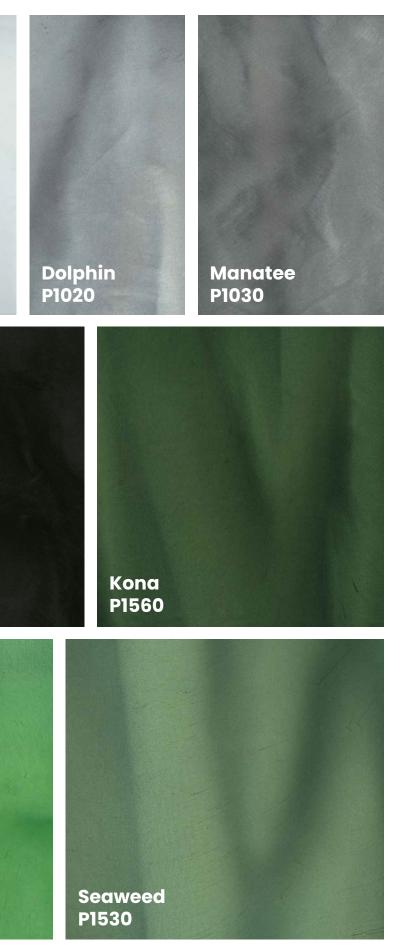

### cool

bring cool and tranquil colors into your space

PIGMENT Color Guide

Azure P1640

DISCLAIMER: The colors shown in this catalog may not be exact due to printing process limitations. For absolute color fidelity, colors should always be chosen from physical samples. All colors are shown on a black basecoat unless otherwise stated.

Reef

P1710

Ocean

P1650