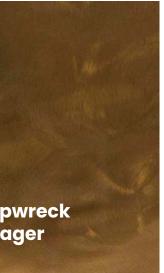

### **PIGMENT pairings**

**Base: Whale Accent: Pearl** ccent **PB-101 B-102** 

**Base: Azure** Accent: Ocean **PB-104** 

**Base: Maui PB-105** 

**Base: Shipwreck** Accent: Lager PB-108

**PIGMENT Color Guide** 