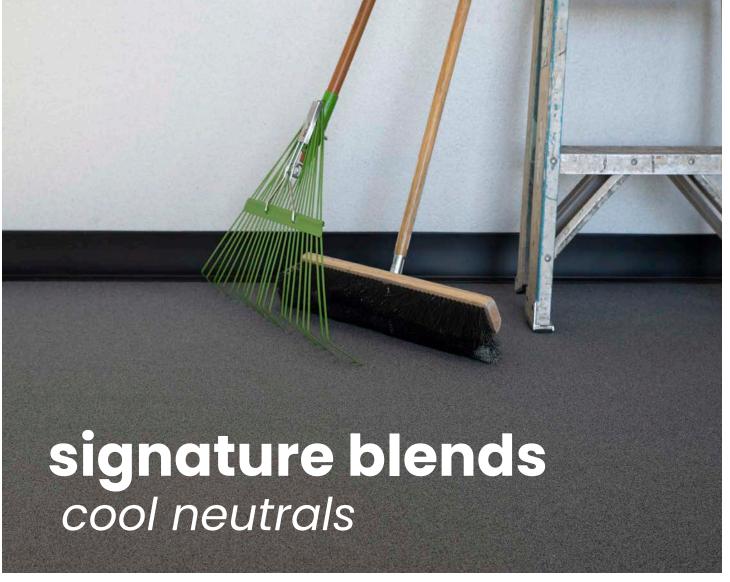

## QUARTZ achieves functional resilience in the harshest flooring environments. With a selection of over 40 colors and signature blends, QUARTZ is also available in both broadcast and trowel grades and can be custom blended to meet project specifications.