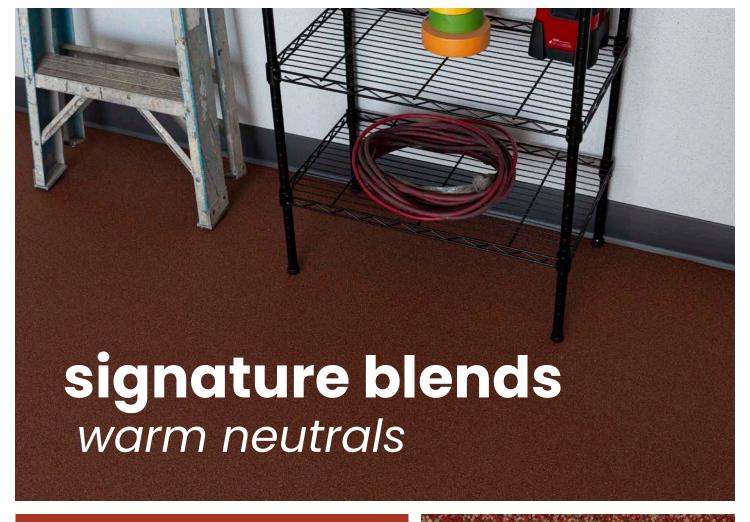

COLOR GUIDE

**QUARTZ** 

### design options

For everyday spaces, choose from our extensive collection of professionally designed color patterns.

For special projects, open the door to new possibilities and custom design QUARTZ patterns from a selection of over 40 solid colors and 2 size options.