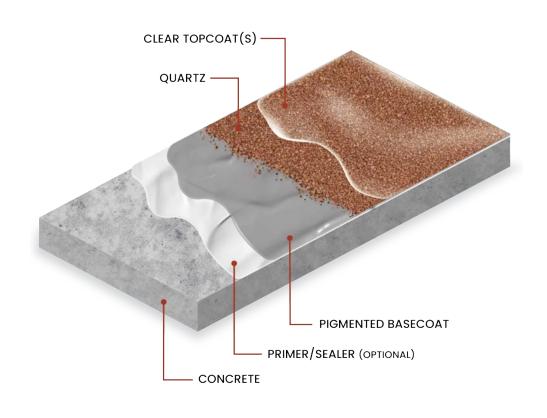

## **QUARTZ**

floor system illustration

For best results, a clear topcoat is recommended to fully encapsulate the QUARTZ and provide a durable wearing surface.