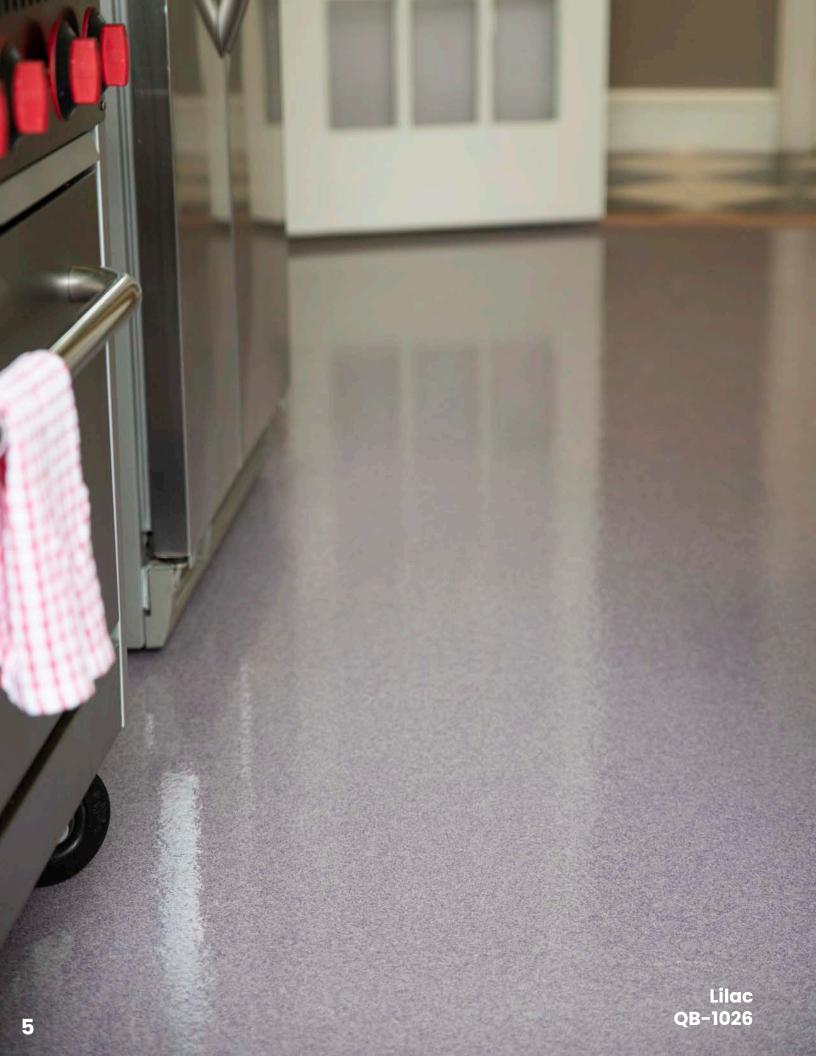

# solid colors

DISCLAIMER: The colors shown in this catalog may not be exact due to printing process limitations. For absolute color fidelity, colors should always be chosen from physical samples.

DISCLAIMER: The colors shown in this catalog may not be exact due to printing process limitations. For absolute color fidelity, colors should always be chosen from physical samples.

### design options

For everyday spaces, choose from our extensive collection of professionally designed color patterns.

For special projects, open the door to new possibilities and custom design QUARTZ patterns from a selection of over 40 solid colors and 2 size options.